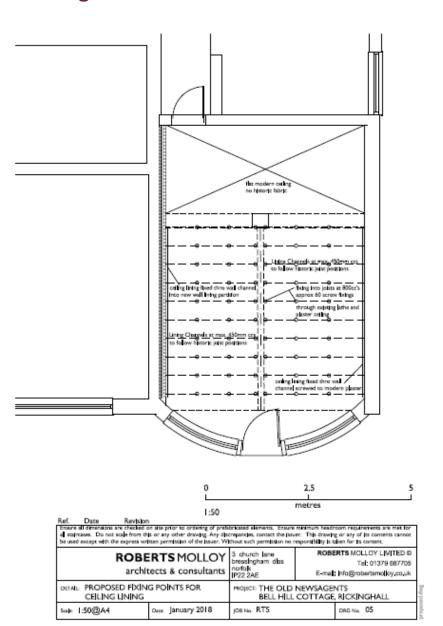

|           |
| 5ale 1:100@A3                                                                                                                                                                                                                                                                                                                                                                                                                                       | case July 2017 | JOSHA RTS                                               |                                                                               | ристи. 03 |

GACIED ROOK FLAND. ENVIOLE & SMICHOL FOR HOME



### **Proposed Plans**

Best Bevallers





Ceiling Plan Slide 9





#### **Extract from British Gypsum**

Slide 10



is list mil